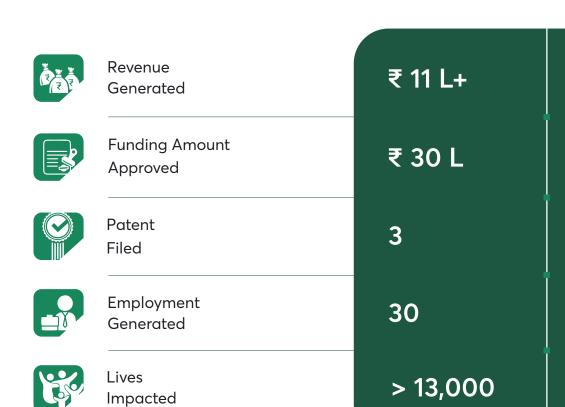

https://www.sminnovations.in/

FOUNDER
Prof. SAI SIVA GORTHI

Revenue Generated

Funding Amount Approved

Employment Generated

Lives Impacted

Donations Made ₹ 1.3 Cr

₹ 150 L

19

> 5 L

₹ 75 L

Mind-organ-body Analytics Smartphone System