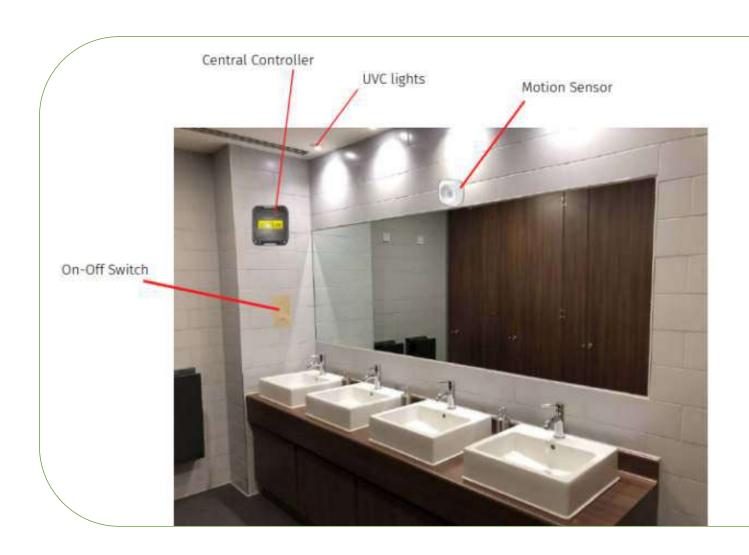

#### **APPLICATIONS**

UVC rays with a wavelength between 100-280nm are one of the best disinfection mechanisms available to contain the spread of the virus. The product has a system of sensors and control units which ensure that humans are not exposed to UV rays. The solution consists of the following parts:

Motion Sensors: An array of motion sensors are deployed in the area to detect human presence.

Voice Alarm: An audio is played to warn the human of the beginning of the sanitisation procedure.

Red Light: A red light will start before UV light is turned on ensuring even differently-abled people do not get exposed.

https://new.hacklab.solutions

FOUNDER
VIKRAM RASTOGI

Revenue Generated

Funding Amount Approved

Employment Generated ₹ 10 L

₹ 50 L

15