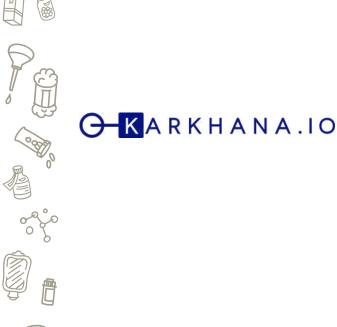

₹ 70 L

1

216

53,500

₹ 36.4 L

Face Shield, Aerosol Box

#### **APPLICATIONS**

The company is building 2 protective equipment for healthcare workers fighting the COVID19 crisis: Aerosol Boxes and Face Shields. Aerosol Box consists of a transparent plastic cube designed to cover a patient's head and that incorporates two circular ports through which the clinician's hands are passed to perform the procedure for endotracheal intubation. The box has been designed and manufactured in such a manner that it is easy to carry as a flat pack and easy to assemble (in less than 2 minutes). This box provides protection to the health workers who are operating on the patient from any kind of aerosol discharge or splatter during coughing. The face shield is an optically clear protective equipment for full face protection of healthcare workers treating Covid19 patients. The product is washable, reusable, made of PETG material and provides ear to ear coverage.