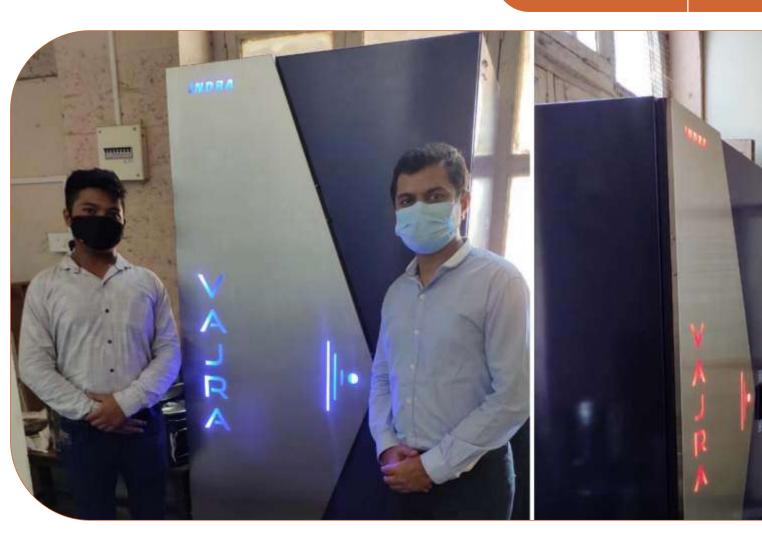

# INPHLOX WATER SYSTEMS (INDRA WATER) PVT. LTD.

Mumbai

#### **APPLICATIONS**

The product uses germicidal properties of UVC light (253.7 nm) and ozone (O3) gas to disinfect/sterilize equipment and closed spaces. It infuses O3 into a closed airflow in the first step post which it is directed into an enclosed UVC chamber. This chamber can contain equipment for sterilization or disinfection. The disinfected air is released into the room post the second step. The disinfection time is automatically controlled.

#### **PRODUCT**

Vajra Kavach

#### **THRUST AREA**

Sterilizers and Disinfectants

https://www.indrawater.com/

FOUNDER
AMRIT OM NAYAK

Revenue Generated

Funding Amount Approved

Patent Filed

Employment Generated

Lives Impacted

Donations Made

₹ 75 L

1

07

12,000

₹ 18 L

Disinfecting Chamber