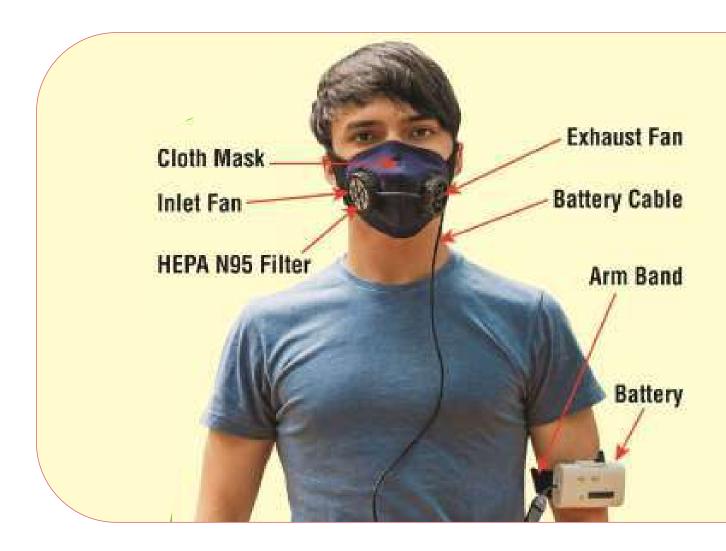

#### **APPLICATIONS**

Moksha brand of path breaking N95 air pollution masks uses a powerful fan to suck in clean air through the filter and an exhaust fan of a similar configuration to expel stale air from the mask thus making it effortless on the part of the user to breathe fresh air comfortably. These fans are run by an equally powerful battery positioned at a safe distance from the face rather than being embedded in the fans. The cloth masks are machine-washables and filters are replaceable.