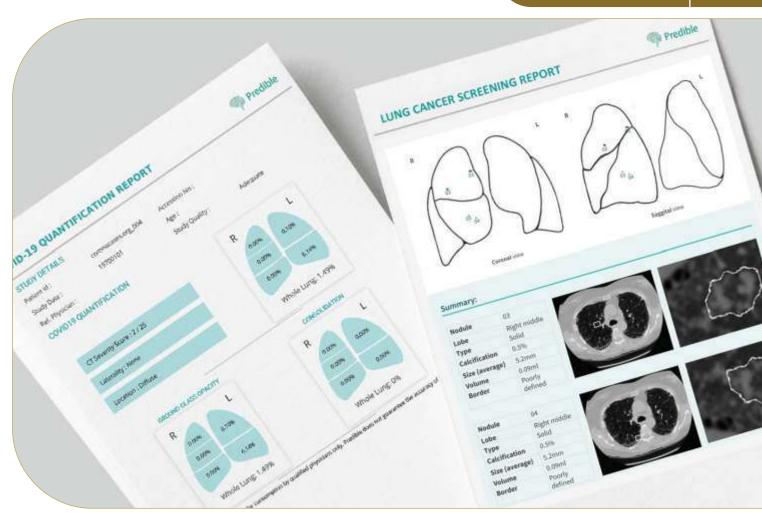

#### **APPLICATIONS**

The appropriate usage of radiology imaging in COVID 19 patients can help triage vulnerable patients and monitor deterioration of the patient. The proposed solution consists of multiple stages:

- Artificial Intelligence powered solution that quantifies patterns in lung computed tomographic imaging, providing quantitative metrics on the % of lungs affects with texture changes across a broad spectrum (from ground glass to consolidation)
- Artificial Intelligence powered solution that quantifies patterns in chest x-ray imaging, providing quantitative metrics on the % of lungs affects with opacities
- Structured reporting front-end to collate information on other adjunct findings seen on the radiology imaging providing standardization in clinical reporting as well
- Centralized repository which collects radiology imaging and patient outcome data to help public health authorities and hospitals with a datadriven analysis of patient prognostication.