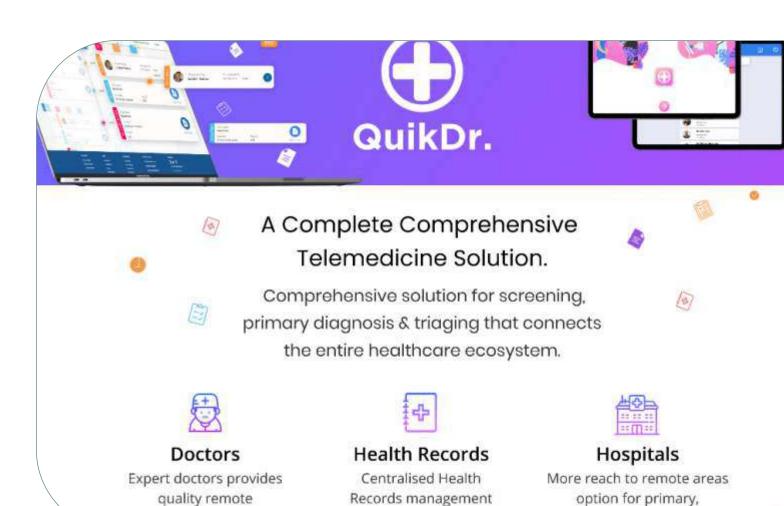

#### **APPLICATIONS**

QuikDr Healthcare Platform is a comprehensive Telemedicine e-health solution for screening, primary diagnosis & triaging that connects the entire healthcare ecosystem. In the light of COVID-19 Outbreak, QuikDr is in associated with Kerala Government and Indian Medical association. QuikDr will be taking care of the Telemedicine needs of 35 Million people in Kerala. QuikDr.com is the official Telemedicine provider for the Kerala Government.

#### **PRODUCT**

Telemedicine E-health Solution

THRUST AREA

Informatics

https://quikdr.com/

CHAKKIATH
ANTONY SUNNY

Revenue Generated

Funding Amount Approved