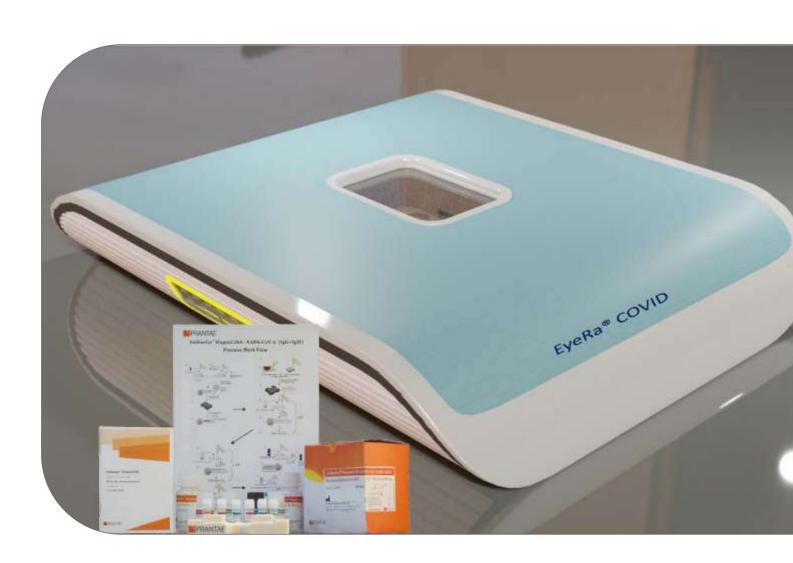

## PRANTE SOLUTIONS PVT. LTD. OPC

Bhubaneswar

## **APPLICATIONS**

The company is developing a low cost COVID-19 antibody based diagnostic Kit EyeRa® with testing results in 5 mins as compared to the existing ELISA method of testing that takes 2-3 hours. The test can be read on conventional ELISA reader or for more sensitive & customized results, it can be done on EyeRaSenseTM Reader (CE certified, IoT enabled, calibration independent). It is suitable for diverse settings including community clinics and primary healthcare centers.