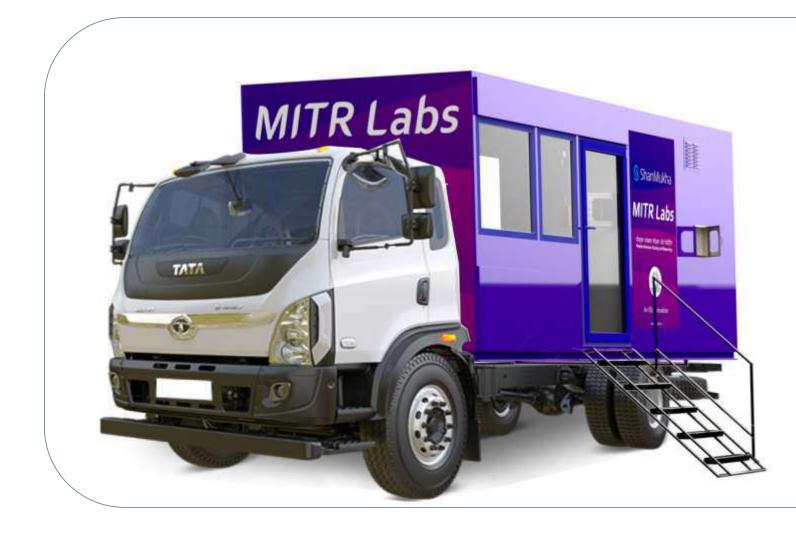

#### **APPLICATIONS**

The COVID-19 pandemic revealed that the present testing infrastructure is unable to scale up to meet the challenge of testing millions of people in a timely manner. The mobile labs solution, Mobile Infection Testing and Reporting Labs (MITR Labs) enables the same gold-standard based testing of RT-PCR but closer to the community – near hotspots, containment zones, entry points such as airports, railway stations, sea ports with a significantly reduced turnaround time while retaining the throughputs as that of the centralized labs. It is equipped with a certified BSL-2 environment, required instruments and accessories along with trained personnel with necessary PPE and SOPs.