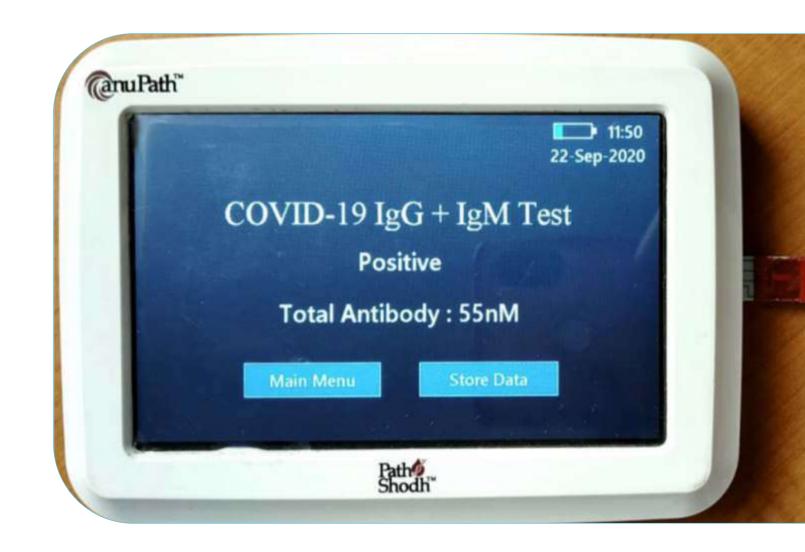

## PATHSHODH HEALTHCARE PVT. LTD.

Bangalore

## **APPLICATIONS**

PathShodh's existing platform technology, "anuPath(TM)", a multi-analytic lab on palm point of care diagnostic device performing 5 blood tests and 3 urine tests, will be re-purposed in the proposed product. In particular the product will be redesigned and validated to enable highly sensitive electrochemical techniques (SWV, DPV) to extend the sensitivity down to nano molar range. This will be used along with low cost disposable test strips utilizing a novel receptor chemistry, to perform highly accurate and sensitive COVID-19 antibody (IgG and IgM) test.