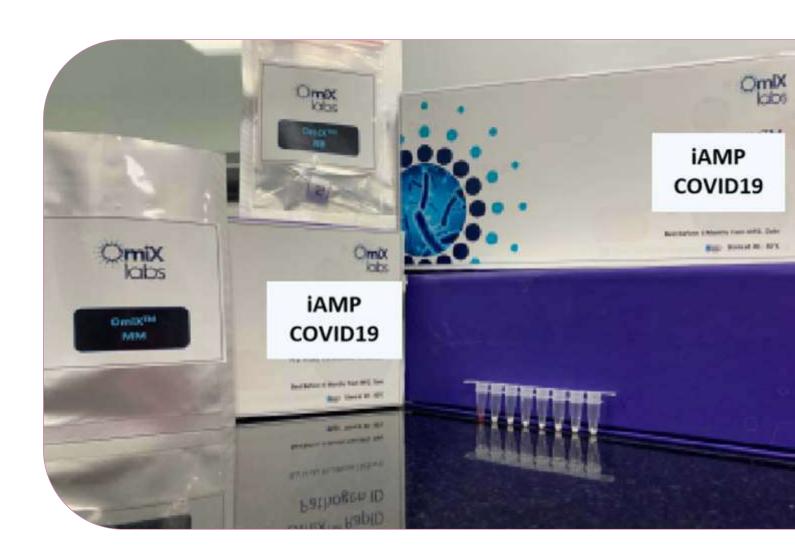

## OMIX RESEARCH AND DIAGNOSTICS LABORATORIES PVT. LTD.

Bangalore

### **APPLICATIONS**

The OmiX iAMP COVID 19 product is a rapid (30 min), cost-effective, one tube, and proprietary isothermal amplification test with colorimetric visual detection. This leverages OmiX's existing iAMP platform, currently used for the diagnosis of respiratory infections, bloodstream infections and antibiotic resistance. This platform was developed with the support of grants from BIRAC, Grand Challenges, FICCI, Villgro and NESTA.