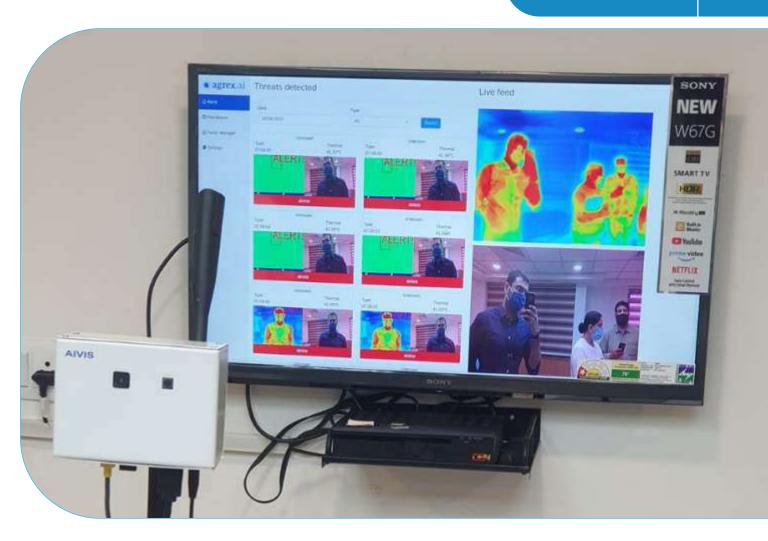

#### **APPLICATIONS**

The product measures body temperature accurately, quickly and at a distance to prevent the spread of Corona virus using a fully automated camera integrated with face detection.

**Automated Temperature Detection with Face Recognition** 