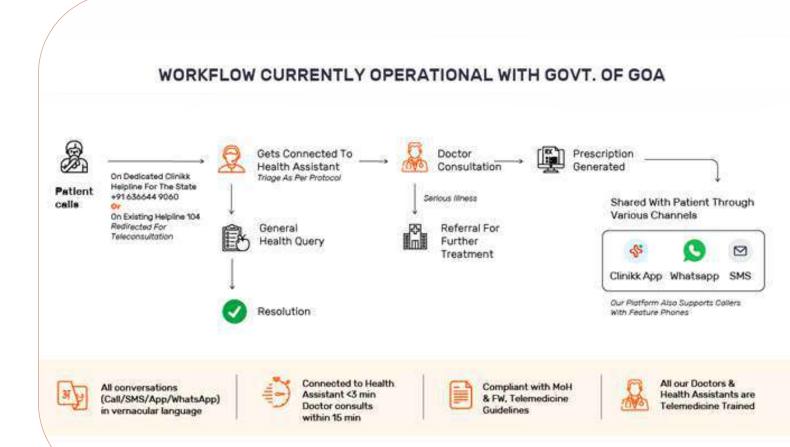

#### **APPLICATIONS**

Clinikk is a robust healthcare ecosystem (In-person and digital) providing essential care during COVID. Through the use of Telemedicine, Clinikk is providing remote triage, care & screening of potential COVID patients, while catering to the day to day primary healthcare requirements of non COVID patients. Clinikk is running the telemedicine hotline for the state of Goa, serving 16 Lakh Goans, by providing free teleconsults to the citizens of Goa, for their primary care requirements.