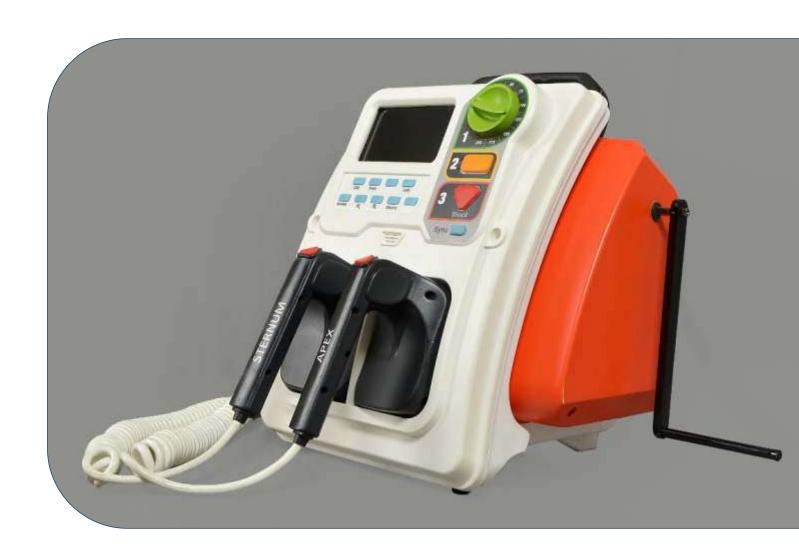

### **PRODUCT**

Defibrillator

### **APPLICATIONS**

Jeevtronics, have developed the world's 1st dual powered defibrillator (grid+ hand cranked). It has a built-in hand cranked generator & without electricity. Jeevtronics SanMitra 1000 HCT is also battery-less, thus making it more reliable. Protected by various patents (1 granted US patent, 1 Indian design registration, 1 Indian patents pending, more patents in the pipeline). Designed to international IEC standards and tested and approved by a NABL accredited lab. Jeevtronics is an ISO13485 certified. It has been tested for 16,000 chargedischarge cycles (unmatched worldwide). Supported by Indo-US Sci & Technology Forum (Gov India DST+US Gov), BIRAC BIG, IIPME (MEITY).