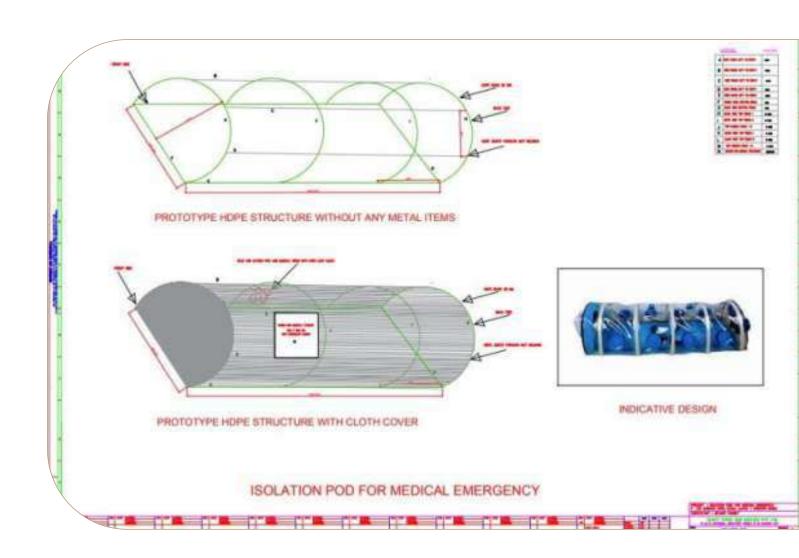

#### **APPLICATIONS**

This fully capable PODS are used to transport of COVID-19 patients with infection spared of transport person and doctors. The pods can prevent virus from spreading. It's a 100 % non-metal product. The whole stretcher is made from HDPE materials.

http://exactpipes.com/

MD SAPHIK
AHAMAD KHAN

Revenue Generated

Funding Amount Approved

Patent Filed

Donations Made ₹ 0.25 L

₹ 20 L

1