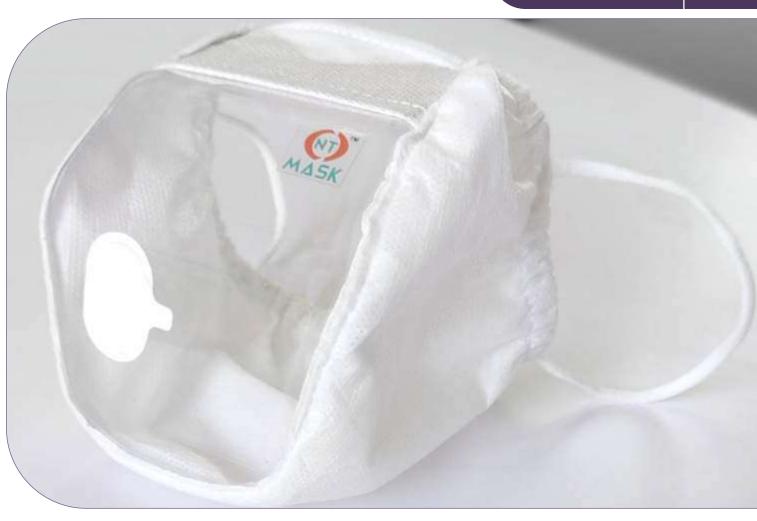

### COMOFI MEDTECH PVT. LTD.

Bangalore

#### **APPLICATIONS**

The product is uniquely designed, innovative, patent pending, NT-Mask, reduces healthcare associated transmission during sample collection. The mask has easy peel and access window, unique design to contain droplet flow, and 100% clear view to take nasal or oral swab. NT-Mask shields healthcare practitioners, work environment from infectious fluid and reduces patient's hand contact with mouth and nose during sample collection. NT mask can be used for mass screening in and outside the hospital settings and for hospitalized patients in COVID-19 pandemic.

#### PRODUCT

Face Mask

#### THRUST AREA

Personal Protective Equipments

https://www.comofimedtech.com

FOUNDER
SATISH KALME

Revenue Generated

Patent Filed

Employment Generated

Lives Impacted