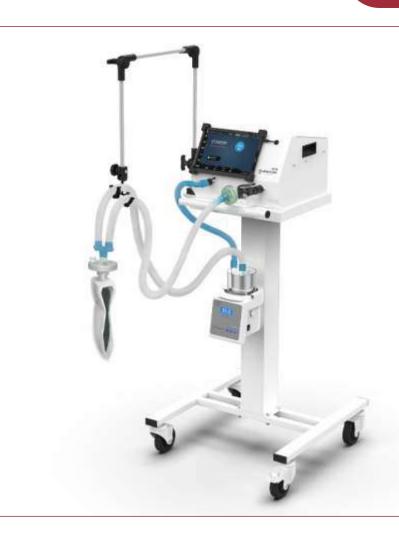

# WALNUT MEDICAL PVT. LTD.

Ambala

### **APPLICATIONS**

Portable Oxygen Concentrator (3L, 5L and 10L) Walnut Medical is currently investing internal funds to develop low cost oxygen concentrators which are essential for patients suffering from limited lung function, old age or any kind of set up needing oxygen cylinders. The oxygen concentrator creates concentrated oxygen 95% pure by nitrogen separation method. Walnut Medical also intends to create special oxygen concentrators with automated oxygen flow technology which will prevent patient from suffering hyperoxia.

### **PRODUCT**

Portable Oxygen Concentrator

### THRUST AREA

Ventilators and Respiratory **Care Devices** 

https://walnutmedical.in

FOUNDER
SIDDHARTH DHAWAN

Revenue Generated

Funding Amount Approved

Patent Filed

Employment Generated