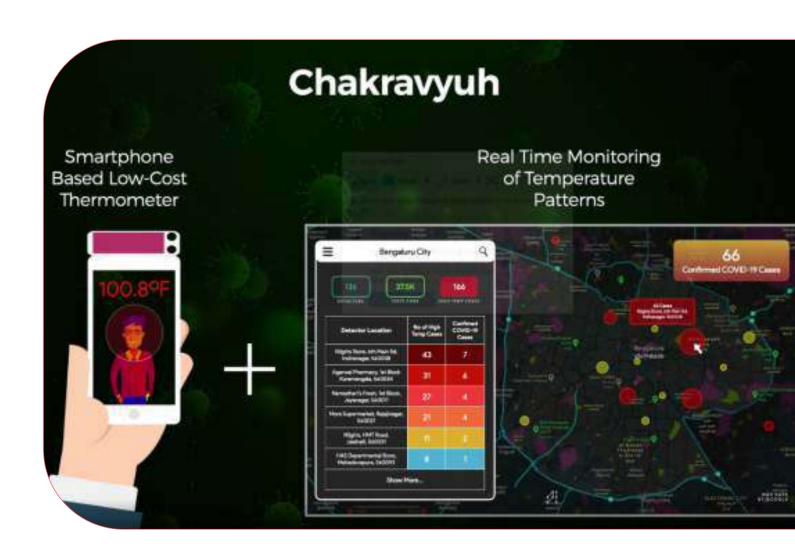

### **THINKERBELLS** LABS PVT. LTD.

Bangalore

#### **APPLICATIONS**

As over 90% of Covid patients have fever, and there is a huge correlation between fever data and prevalence of Covid, citizen temperature data would be an invaluable metric in predicting clusters of community transmission. The idea is to use real-time citizen temperature data to generate predictive region-specific insights that could result in proactive decision making. This is achieved by:

- A low-cost IR thermometer that attaches to any smartphone and syncs the collected temperature data on to a visualization dashboard in real-time.
- Equipping healthcare workers, ASHA workers, grocery store staff, security teams, essential delivery executives, workplaces, etc. with a smartphonebased thermometer would help us create temperature scanning hubs at points of common congregation in the city.
- A monitoring dashboard will represent this real-time data in geographic clusters and highlight clusters of community transmission based on temperature patterns.