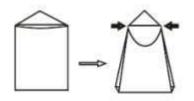

# OPEN & PRESS EDGES

Place your forefinger & thumb at the corners of the opening of the bag.

Gently press the edges to make an opening.

## PLACE & USE

Place and adjust the opening of the bag to cover urine-flow area between your legs. Let go of the pressure & urinate in the bag. The urine will be converted to a gel-form instantly: