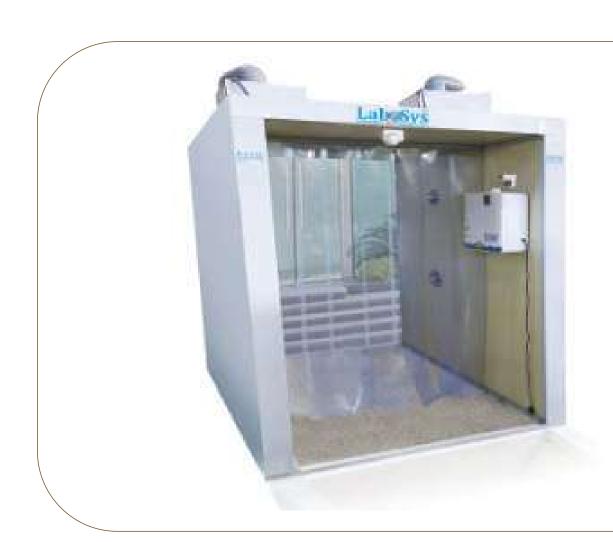

## LUXLIGHTING TECHNOLOGY PVT. LTD.

Delhi

#### **APPLICATIONS**

A Disinfecting Chamber is a two doors walk-through harmful dust, bacteria and virus removal system, which is fitted prior to Entrance of hospital / mall, hotels and public place. The purpose of setting up Disinfecting Chamber system is to control the risk of spreading contaminants like Covid 19 and other virus in the environment by removing particulate matter on the personnel by throwing class 100 airflow. The Disinfecting Chamber machine throws high velocity HEPA filtered (Optional) air through jet nozzles which removes particulate matter (includes solid and liquid particles suspend in air and some of them are hazardous in nature). The contaminated air is again filtered and recirculated. With-in seconds, the person entering Disinfecting Chamber comes out entirely clean i.e., free from harmful dust, bacteria and virus.