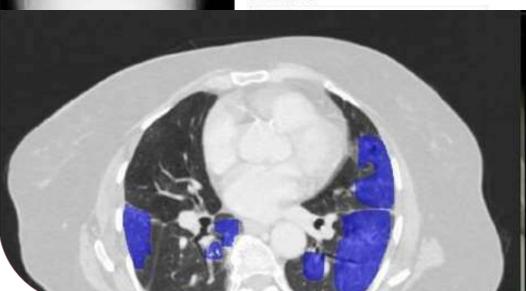

## **APPLICATIONS**

The medical imaging Al solution detects radiological features of C-19 from medical scans. TMH has recently allocated dedicated facilities for C-19 patients.

The AI solution has two key features: Automatically triage COVID-19 suspected patients and separate them from Non-COVID patients. This will facilitate faster turnaround times and suggest the right course of action to patients. It will also impact patient flow, wait times, resource utilization and allocation, and risk-stratification. Automatically monitor COVID-19 confirmed patients. AI can detect abnormalities in images and track the progression/regression of disease. This will indicate the evidence of recovery or worsening of the patient. The company plans to evaluate the evolution of the disease in each patient over time, generating a "Corona score".

## Al Findings

Them is presence of multiple radioparities in both the lung fields which indicates high risk of COVID-19 inflection and warrants further wealunties.

COVID HISIC HIGH

Please Upload Maximum 10 Chest X-Rays \*\* (DICOM/PNG/IPEG)

Patient Name: Anonymous Patient ID: H1-382ANON Study Date: 16-10-2020

COVID RISK - HIGH LOCATION - BILATERA

| LOCATION - B | LATERAL                |          |
|--------------|------------------------|----------|
| Lung Lobes   | Percentage involvement | Lobar sc |
| Right lower  | 46.01 %                | 3/5      |
| Right upper  | 18.4 %                 | 2/5      |
| Right middle | 10.65 %                | 2/5      |
| Left upper   | 24.59 %                | 2/5      |
| Left lower   | 34.62 %                | 3/5      |
| Left lower   | 34.62 %                |          |