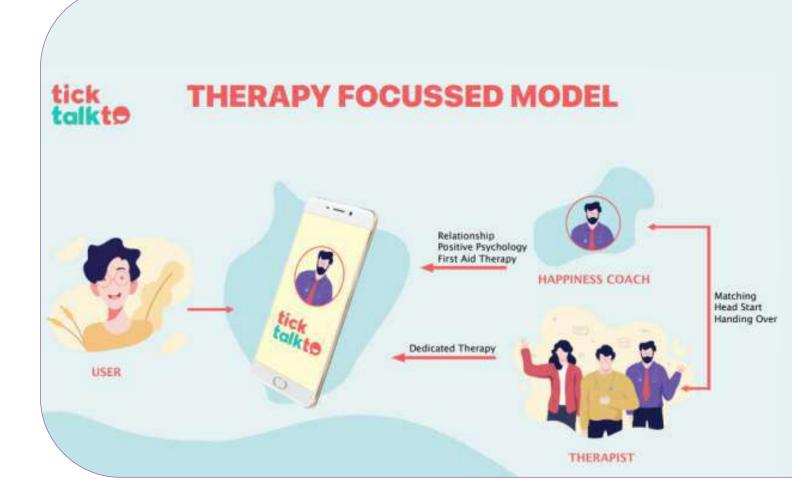

#### **APPLICATIONS**

The outbreak of the COVID-19 pandemic in 2020 lead to an incidental significant rise in mental health concerns. This rising problem gave a major opportunity to rise up to the occasion and participate in integrating psychological crisis intervention into the overall deployment of epidemic prevention and control. One way around many of these obstacles is to use mental health helplines, texting and other electronic means as an innovative way to deliver therapy and counselling. For people facing emotional difficulties, TickTalkTo is a mobile-based platform that connects them with psychologists and other mental health experts. - Web tool for DSM Self-Rated Level 1 Cross-Cutting Symptom Measure - Online Counselling - COVID-19 Mental Health Dashboard.