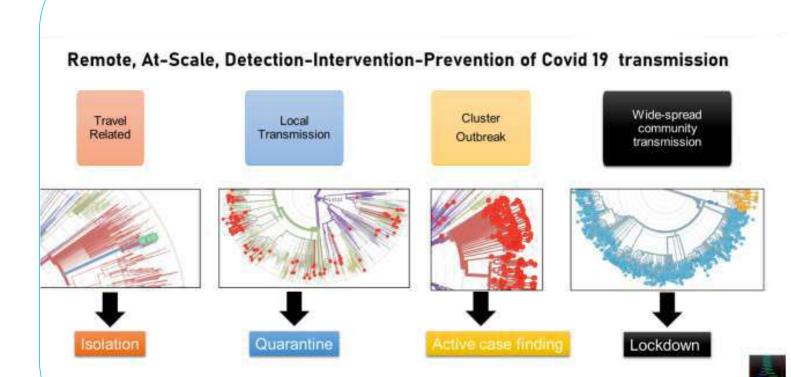

#### **APPLICATIONS**

Until a Covid-19 vaccine is available, the company's ability to detect, intervene and prevent transmission of Covid19 will be decisive in our battle against Covid-19. Current Covid-19 epidemiology, using community healthcare workers for undertaking extended interrogation of Covid-19 patients and extensive on-foot contact, significantly increases the risk of disease for health workers, and can also make them as carriers of the disease. The company propose to implement a contact-less "Remote, At-Scale, Detection-Intervention-Prevention of Covid-19 transmission", based on Genomics and Geospatial mapping. The company validated a solution using 4000+ Covid-19 genomes available in global databases, and have now setup a private server to analyse genomes from India.