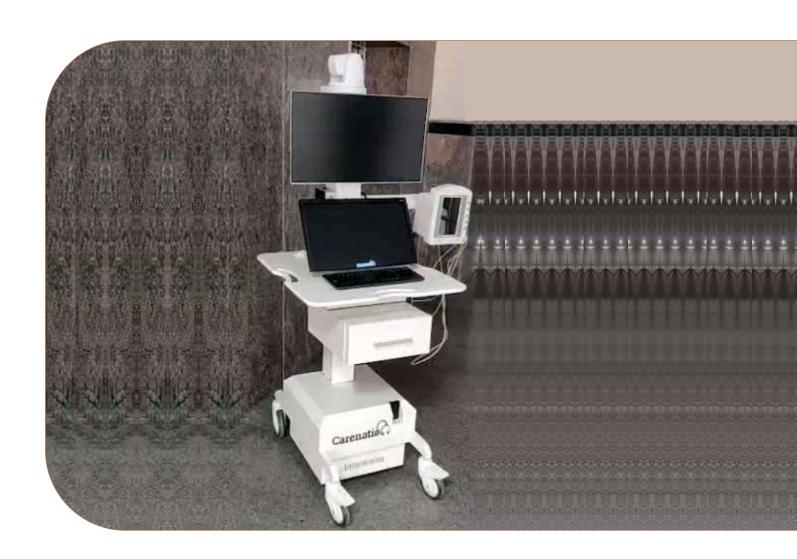

> 6,000

> 29,000

₹ 10.93 L+

Carenation TeleICU Cart

THRUST AREA Informatics

## TESLON TECHNOLOGIES PVT. LTD.

Bangalore

#### **APPLICATIONS**

Remote Critical Care Carenation teleICU carts can be carried by duty doctors and nurses/robotically controlled remotely for a virtual visit into the ICU or isolation wards. The intensivist sitting remotely can instruct the doctors on ground for the interventions. This will allow intensivists to look into multiple ICUs and reduce the risk of exposure. Also reducing the need for PPEs. Isolation and Remote Monitoring the carenation health app comes with a complete set of features for home monitoring including location tracking, educational videos, vital tracking, Symptoms questionnaires, prescriptions and reminders. The app also comes with tele consultations and messaging.