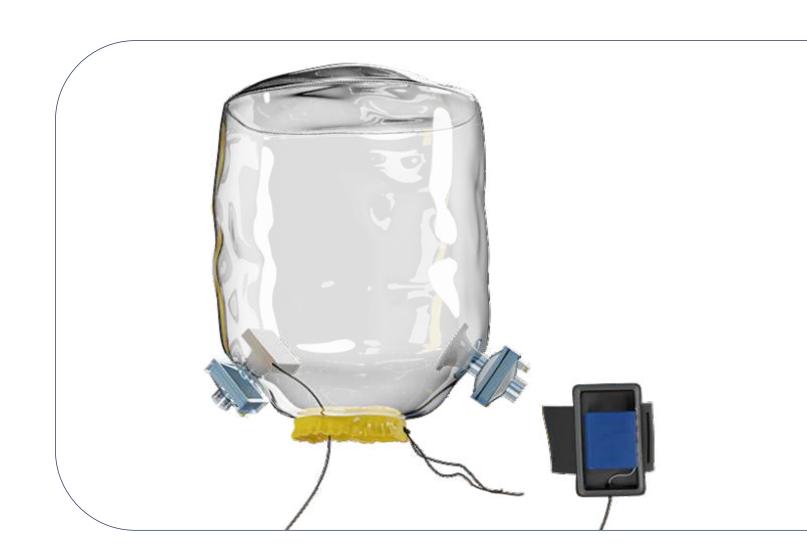

#### **APPLICATIONS**

Moksha brand of path breaking N95 air pollution masks uses a powerful fan to suck in clean air through the filter and an exhaust fan of a similar configuration to expel stale air from the mask thus making it effortless on the part of the user to breathe fresh air comfortably. These fans are run by an equally powerful battery positioned at a safe distance from the face rather than being embedded in the fans. The cloth masks are machine-washables and filters are replaceable.