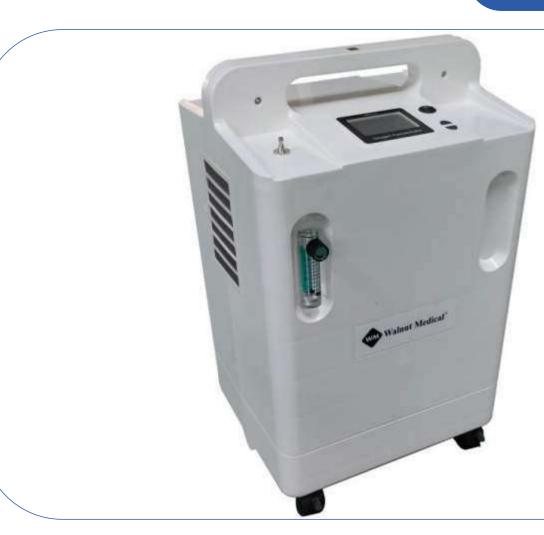

# WALNUT MEDICAL PVT. LTD.

Ambala

### **APPLICATIONS**

Portable Oxygen Concentrator (3L, 5L and 10L) Walnut Medical is currently investing internal funds to develop low cost oxygen concentrators which are essential for patients suffering from limited lung function, old age or any kind of set up needing oxygen cylinders. The oxygen concentrator creates concentrated oxygen 95% pure by nitrogen separation method. Walnut Medical also intends to create special oxygen concentrators with automated oxygen flow technology which will prevent patient from suffering hyperoxia.

### **PRODUCT**

Portable Oxygen Concentrator

### THRUST AREA

Ventilators and Respiratory **Care Devices** 

https://walnutmedical.in

FOUNDER
SIDDHARTH DHAWAN

Revenue Generated

Funding Amount Approved

Patent Filed

Employment Generated