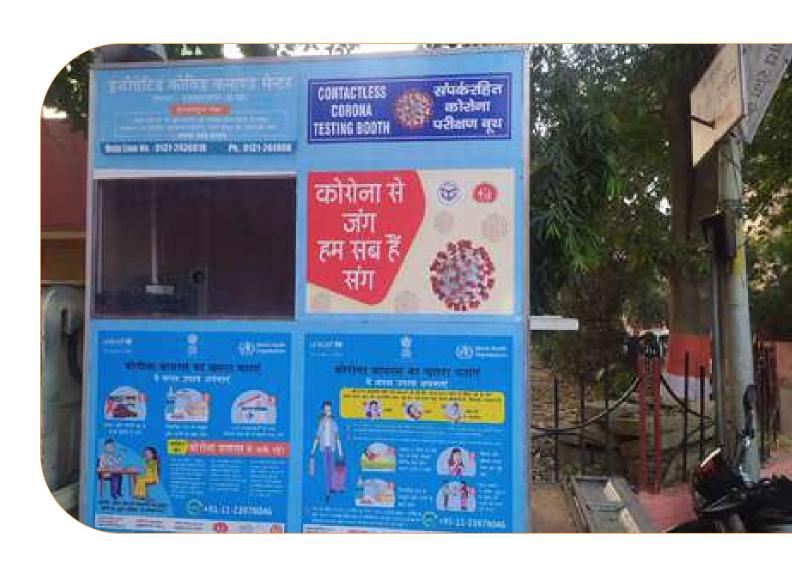

#### **APPLICATIONS**

The proposed sanitization tunnel will be sensor enabled electronically controlled misting pathways that will sanitize the people and vehicles passing through it. The doctor will be able to conduct multiple tests by using Isolator sleeves & will not require to come in direct touch with the patient/s.