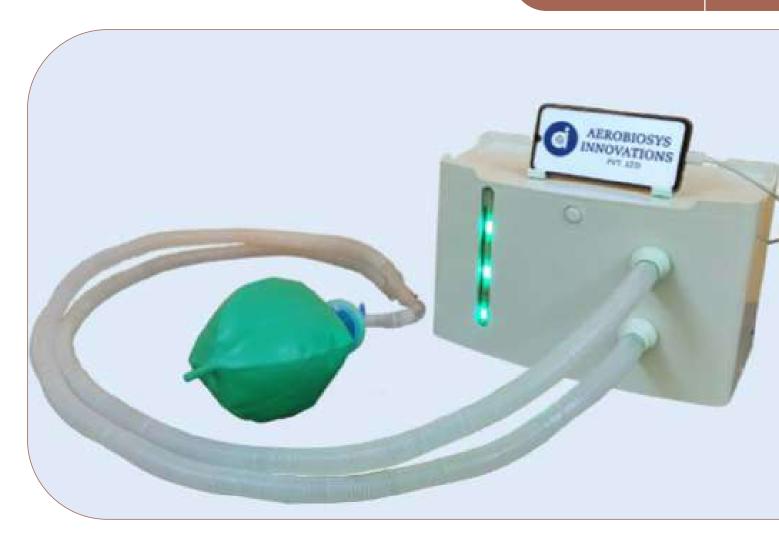

### **PRODUCT**

Jeevan Lite Ventilator

### THRUST AREA

Ventilators and Respiratory Care Devices

# AEROBIOSYS INNOVATIONS PVT. LTD.

Hyderabad

### **APPLICATIONS**

The product is portable, cost effective battery operated ventilation system to save the lives of Covid-19 infected patients and provide protection to healthcare providers through IOT enabled remote monitoring. It comes with a mobile app to control the device. The App provides a real-time display of the breath pattern graphs and other critical lung parameters. Each breath of the patient is recorded and transmitted to the doctors via a connected App to enable telemedicine support. The device also has a provision for attaching an oxygen cylinder and can operate on its own in ambient air.