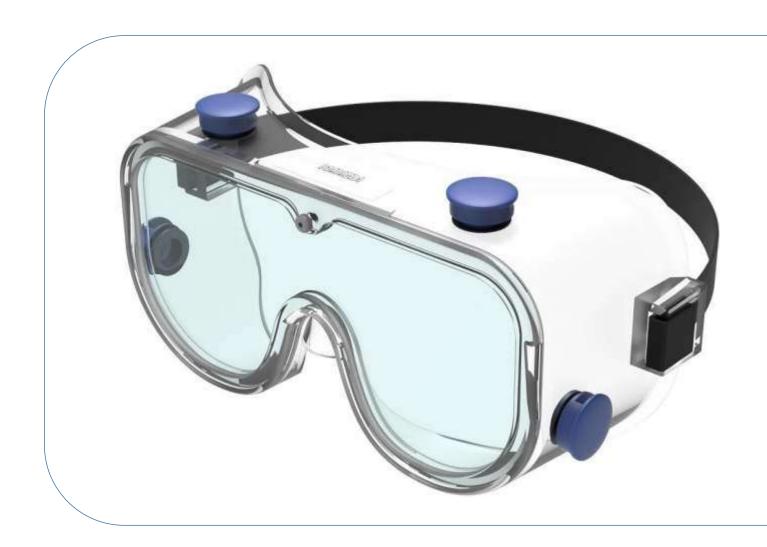

### SARAL DESIGN SOLUTIONS PVT. LTD.

Navi Mumbai

#### **APPLICATIONS**

Saral Designs has a background in designing & manufacturing sanitary napkin making machines and has 2 Indian patents granted. These machines, called "Swachh", are first-of-their-kind automatic machines using ultrasonic sealing of non-woven material & designed for MSME production. Pad production ranges upto 70 pads per minute. SWACHH 4.0 machine works on ultrasonic sealing of non-woven materials used in sanitary pads. With minor modifications in SWACHH 4.0, Saral Designs are producing 3-ply surgical masks at capacity of 10 marks per minute.

#### **PRODUCT**

3-ply Surgical Mask

#### THRUST AREA

Personal Protective Equipments

https://saraldesigns.in/

FOUNDER
SUHANI MOHAN

Revenue Generated

Funding Amount Approved

₹ 70 L

Employment Generated

12

Lives Impacted

25,000

Donations Made

₹ 34.37 L

Additional Funds Raised

₹ 80 L

N95 Mask, Face Shield, Thermal Temperature Measurement Gun, UVC Modules