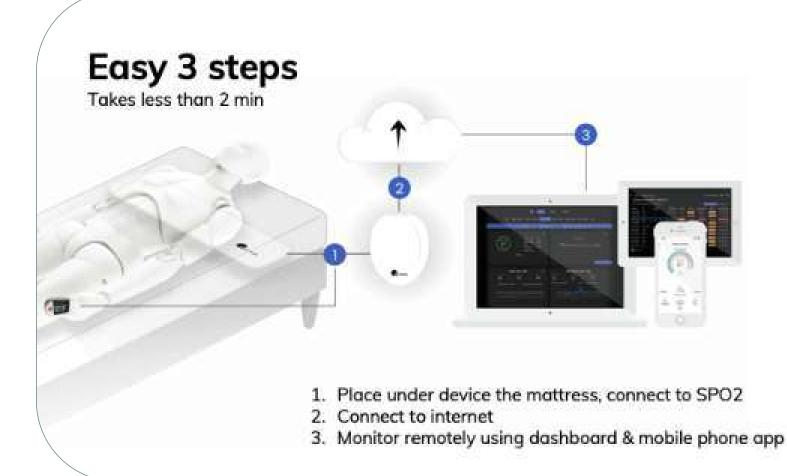

#### **APPLICATIONS**

Completely made in India, Dozee is a CE Marked contact-free health monitor with clinical grade accuracy with remote access and MEWS based alert mechanism. The system continuously monitors a person's heart rate, respiration rate placed under the mattress, converting any bed into a step-down ICU without any cuffs or leads. It also connects to other bluetooth based peripherals like SPO2 & BP Monitor to provide access to more vitals remotely.