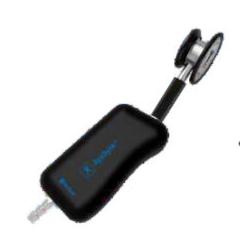

# PRODUCT

Wireless Digital Stethoscope

### THRUST AREA

Ventilators and Respiratory
Care Devices

# AYU DEVICES PVT. LTD.

Thane

### **APPLICATIONS**

In COVID condition, it is difficult to use conventional stethoscopes to avoid patient to doctor infection transmission. AyuSynk helps in monitoring of the heart and lung sounds even keeping safe distance from the patients by using the Bluetooth capability of the device. It can also record, visualize and analyse breathing sounds, making it useful for screening, diagnosis and monitoring the patients.