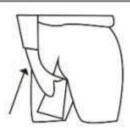

# FOLD & SEAL

Fold the bag at the dotted line marked "fold here after use" to seal & avoid spillage.

### DISPOSE

If a garbage bin is nearby then dispose it in the bin.

If not then the bag has a standing base which allows it to be kept aside after use & disposed later.