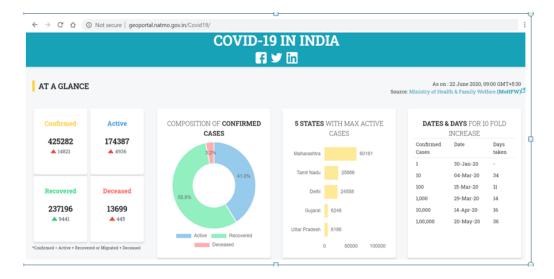

Fig1: Single Map frame for Covid Statistics and Health facilities

2. Covid Statistics: Confirmed Cases, Recovered, Deceased, Rate of Recovery and Rate of Death information have been given state and district wise, while the health facilities Information like – Hospitals, Test Labs, Blood Banks also shown on the same map frame.

Fig 2: State wise Covid Statistics including Rate of Recovery and Rate of Deceased calculated based on MoHFW data

3. 'Drill Down' approach adopted to represent the data. User may select a state to see District wise distribution of Covid cases and available health infrastructural facilities. User