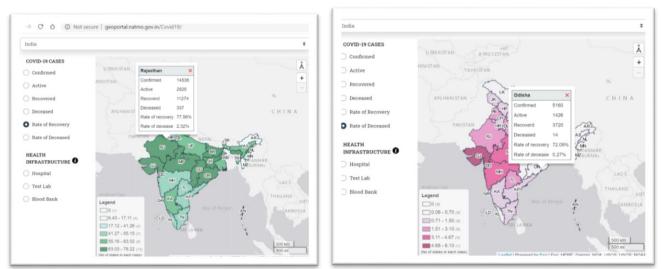

Fig 2: State wise Covid Statistics including Rate of Recovery and Rate of Deceased calculated based on MoHFW data

3. 'Drill Down' approach adopted to represent the data. User may select a state to see District wise distribution of Covid cases and available health infrastructural facilities. User

may find individual health facility info at a higher zoomed level. Some useful information to common people like address, categories and city locations have been indicated with info tool. The cartographic preferences for data visualization has been considered and adopted to ensure easily interpretable data visualization.