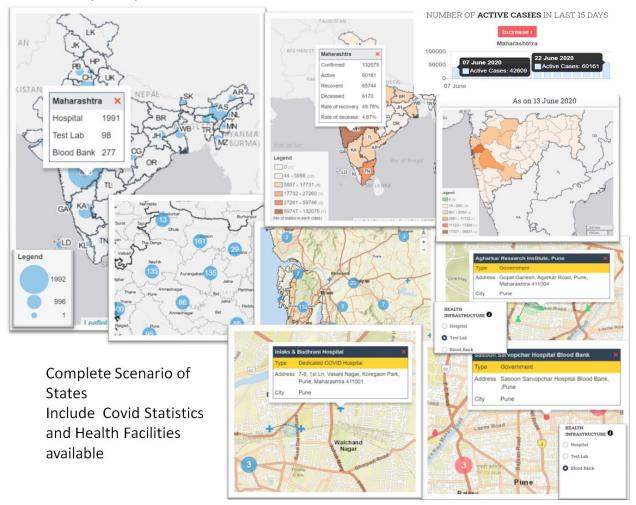

may find individual health facility info at a higher zoomed level. Some useful information to common people like address, categories and city locations have been indicated with info tool. The cartographic preferences for data visualization has been considered and adopted to ensure easily interpretable data visualization.

Fig 3 : State Scenario of Maharashtra showing available heath facilities for Covid19 Treatment and detailed locational information of the facilities. COVID Statistics – Confirmed, Active, Recovered, Deceased cases along with Recovery Rate, Death Rate. COVID Situation of last 15 days has been shown on a graph.

4. States Scenario with an emphasis to last 14 days illustrated through charts. First two dominant states in terms of maximum Confirmed Cases are showing by default and a user may opt to see any other state by choosing the same from the drop down